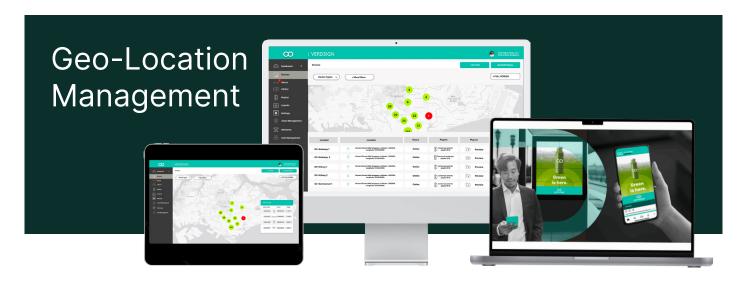

# Visibility, Control and Alerts

Monitor and manage devices, preview playout and respond to alerts on connectivity and system power

### **FOR OPTIMUM PERFORMANCE**

Providing support performance is a key objective. Routine operation of the network of is performed in management system. Operators have the tools to control, monitor, report and receive notifications on all aspects of display performance, including auditing, system connectivity and operation status